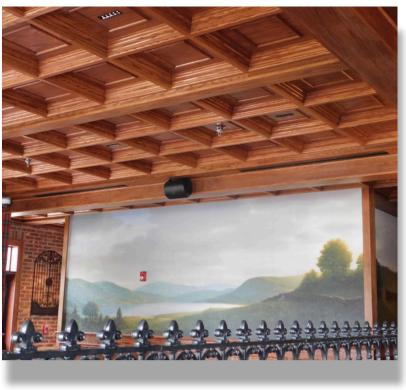

## Ceilings

Select hardwood moldings are preengineered and precision cut to offer the warmth and classic elegance that is the key to prestigious ceilings.

Coffer represents craftsmanship that reflects the nostalgic past most often identified with traditional millwork.

Coffer creates a geometric threedimensional beam and panel appearance.

Coffer components include: Coffer, Lid (panel), and decorative Grid Cover, and are available in either Traditional (scroll) or Modern (straight) designs.

**Traditional** 