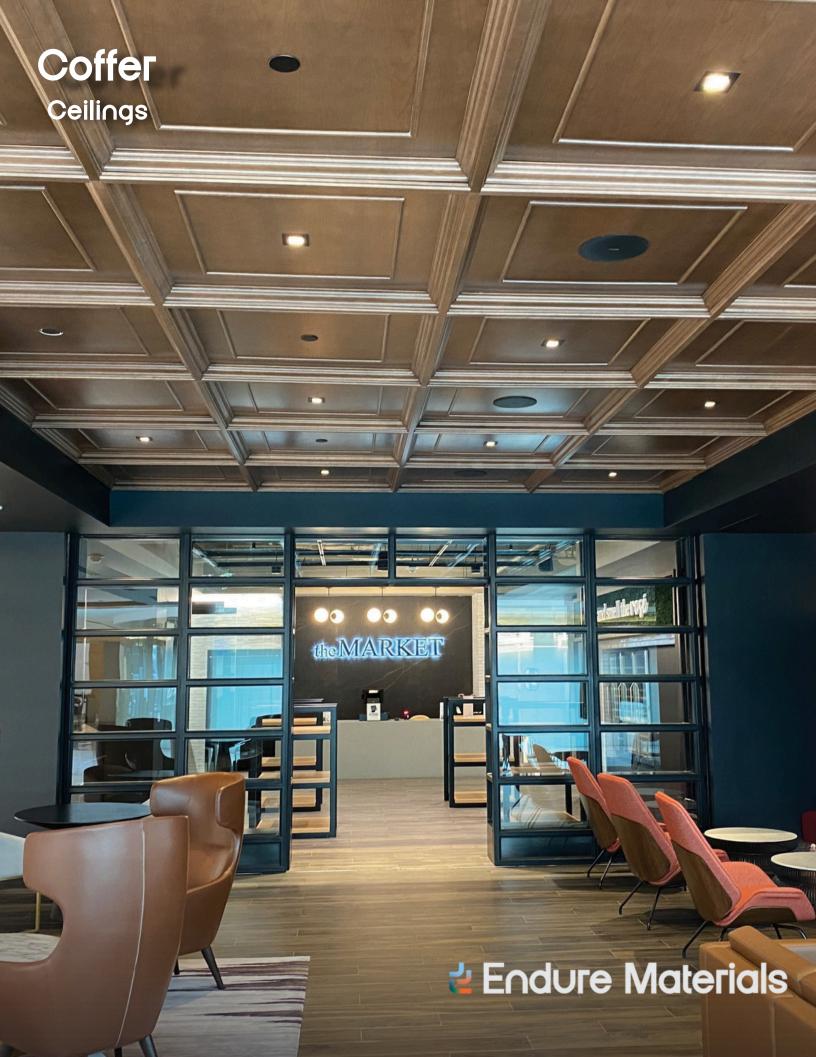

## Ceilings

Select hardwood moldings are preengineered and precision cut to offer the warmth and classic elegance that is the key to prestigious ceilings.

Coffer represents craftsmanship that reflects the nostalgic past most often identified with traditional millwork.

Coffer creates a geometric threedimensional beam and panel appearance.

Coffer components include: Coffer, Lid (panel), and decorative Grid Cover, and are available in either Traditional (scroll) or Modern (straight) designs.

Coffers are easy to install using 15/16" HD T-grid. The Coffer System is 100% accessible.