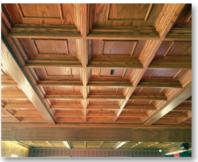

# Coffer

## Ceilings

Select hardwood moldings are preengineered and precision cut to offer the warmth and classic elegance that is the key to prestigious ceilings.

Coffer represents craftsmanship that reflects the nostalgic past most often identified with traditional millwork.

Coffer creates a geometric threedimensional beam and panel appearance.

Coffer components include: Coffer, Lid (panel), and decorative Grid Cover, and are available in either Traditional (scroll) or Modern (straight) designs.

Coffers are easy to install using 15/16" HD T-grid. The Coffer System is 100% accessible.