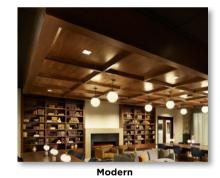

Coffer creates a geometric threedimensional beam and panel appearance.

Coffer components include: Coffer, Lid (panel), and decorative Grid Cover, and are available in either Traditional (scroll) or Modern (straight) designs.

#### **MODULARS**

Traditional