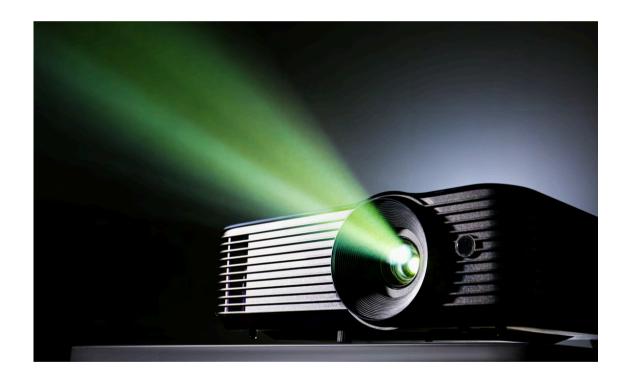

# Jot.a.wall Writable & Projection

### Versatile

A writable & projectable surface offers dual functionality, allowing you to easily jot down notes, ideas, or diagrams while also serving as a high-quality screen for presentations or visual displays. This dual-purpose surface enhances collaboration by providing a space for brainstorming and creative thinking, while also enabling clear and vibrant projections for meetings, lectures, or workshops. Ideal for dynamic workspaces, classrooms, or conference rooms.