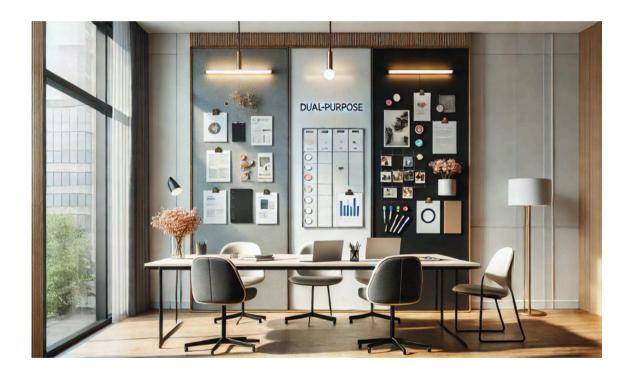

### Jot.a.wall Writable & Magnetic

### Think out of the box

This innovative solution combines functionality and style, offering a dual-purpose surface that's both a dry-erase surface for writing or brainstorming and a magnetic board for securely displaying notes, documents, or photos. Its sleek design integrates seamlessly into any space, making it perfect for offices, classrooms, or collaborative environments. You are in the driver's seat to enhance productivity while maintaining a modern and professional aesthetic.